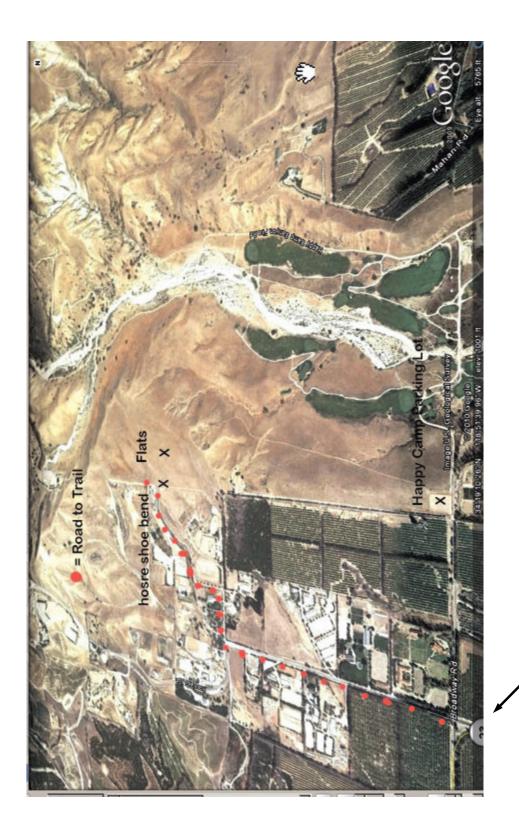

#### AND THE SEARCH GOES ON...... (Bill Bertram)

Don Northern and I a couple of weeks ago went looking for a new flying site. Don said he wanted to look at Happy Camp Regional Park in Moorpark, so off we went. First we went to the East entrance to the park, just east of the golf course that is part of Happy Camp Park, there was a small parking area and fence that did not allow you drive into the park. There were two guys standing at the fence, so we asked them if they were with the park, they said no they were coaches for a cross country running team at a local school and that they were timing the runners. Don asked them what they knew about the park and if there were any flat areas along the 12, mile loop, they said no, it was all hills and valleys. No help there. We drove into the golf course and, ask the people at the desk what they knew about the park, and did the have any property that was useable for our purpose, again no, but they did say they would ask the owners of the lease if they could help with our quest. I gave them my card. Never heard from them! Then we went over to the West entrance to the park at the corner of Broadway and Happy Camp road, where there was a large parking lot, rest room (portable) and trail going down in the park. I walked about 200 yards down the trail where the land was almost completely flat, Dom figured it to be about a 2 to 3 % grade, with heavy grass about 6 in, high, no bushes or trees, we thought we had found the perfect site for both flat field and sloping, no matter which way the wind was blowing. Where we were standing you could slop with an East wind all day long. We then drove up Happy Camp Road about a mile north of the parking lot and found an even better area, larger than the first and at about the same grade %. We noticed when we started walking the trails, there were many, that the trails had been cut very recently, with a small track vehicle with a scraper, they went in all direction. Again we thought we had found the perfect flying site. We stopped at one of the farms that had a sign at there gate that said WELCOME so we drove in looked around, but could not find anyone to talk to, on our way out the person that leases the farm came out and talked to us, and said the ranchers and farmers cut he trails for there horse back riding, but never ask anyone if it was ok. We asked if he knew, whom was the authority running the park, he did not know, but he thought it was just Ventura county land. He also said not many people use the area we had walked.